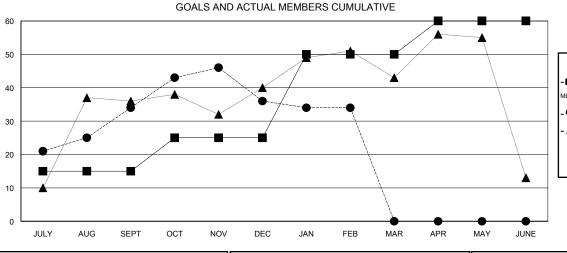

## LOCATION THAILAND

GMT CA 5

| Clubs  RESULTS FOR 2014-2015 |                  |           |                  |                  | Members               |                    |                                     |                    |                  |
|------------------------------|------------------|-----------|------------------|------------------|-----------------------|--------------------|-------------------------------------|--------------------|------------------|
|                              |                  |           |                  |                  | RESULTS FOR 2014-2015 |                    |                                     |                    |                  |
| QUARTER                      | NEW CLUB<br>GOAL | NEW CLUBS | DROPPED<br>CLUBS | NET<br>GAIN/LOSS | QUARTER               | NEW MEMBER<br>GOAL | CHARTER AND<br>NEW MEMBERS<br>ADDED | DROPPED<br>MEMBERS | NET<br>GAIN/LOSS |
| JULY/AUG/SEPT                | 0                | 0         | 0                | 0                | JULY/AUG/SEPT         | 15                 | 51                                  | 17                 | 34               |
| OCT/NOV/DEC                  | 0                | 0         | 0                | 0                | OCT/NOV/DEC           | 10                 | 27                                  | 25                 | 2                |
| JAN/FEB/MAR                  | 1                | 0         | 0                | 0                | JAN/FEB/MAR           | 25                 | 2                                   | 4                  | -2               |
| APR/MAY/JUNE                 | 0                | 0         | 0                | 0                | APR/MAY/JUNE          | 10                 | 0                                   | 0                  | 0                |

| -■- CURRENT YEAR GOALS FOR NEW |
|--------------------------------|
| MEMBERS                        |

- - CURRENT YEAR ACTUAL MEMBERS

- ▲ - LAST YEAR ACTUAL MEMBERS

| DROPPED CLUBS: 0 |    |
|------------------|----|
| DROPPED MEMBERS  |    |
| DECEASED         | 4  |
| CLUB CANCELLED   | 0  |
| OTHER            | 42 |
| TOTAL            | 46 |